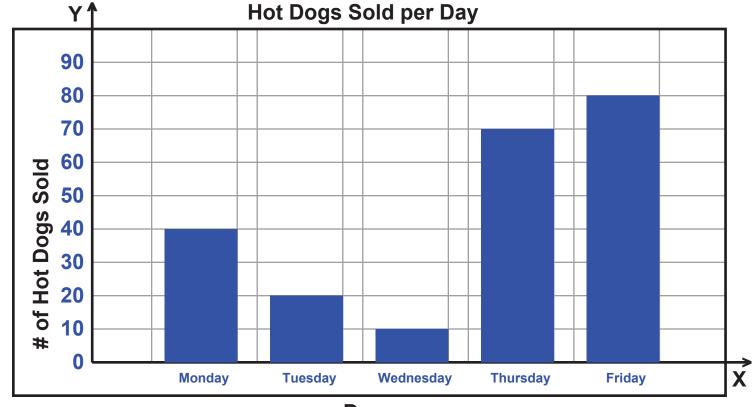

## **Reading Bar Graphs**

Answer the following questions based off the bar graph.

Day

| How many hot dogs were sold on Friday? |  |
|----------------------------------------|--|
| How many hot dogs were sold on Friday? |  |

How many hot dogs were sold on Thursday?

Did the number of hot dogs sold increase or decrease

between Tuesday and Wednesday?

Were more hot dogs sold in Tuesday or Monday?

Which day had the fewest number of hot dogs sold?