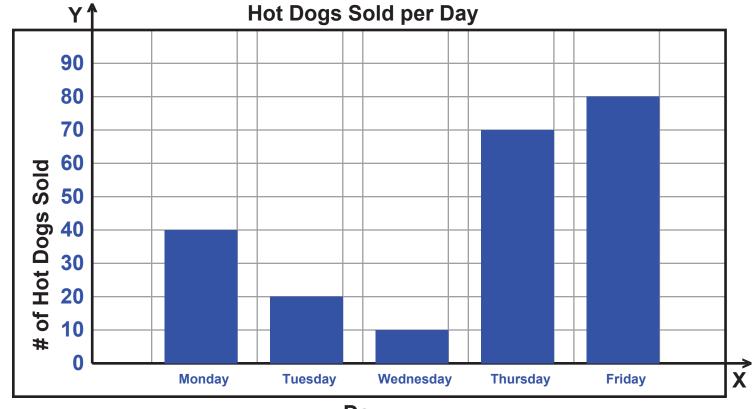

## **Reading Bar Graphs**

Answer the following questions based off the bar graph.

Day

How many hot dogs were sold on Friday?

80

How many hot dogs were sold on Thursday?

70

Did the number of hot dogs sold increase or decrease between Tuesday and Wednesday?

Decrease

Were more hot dogs sold in Tuesday or Monday?

Monday

Which day had the fewest number of hot dogs sold?

Wednesday