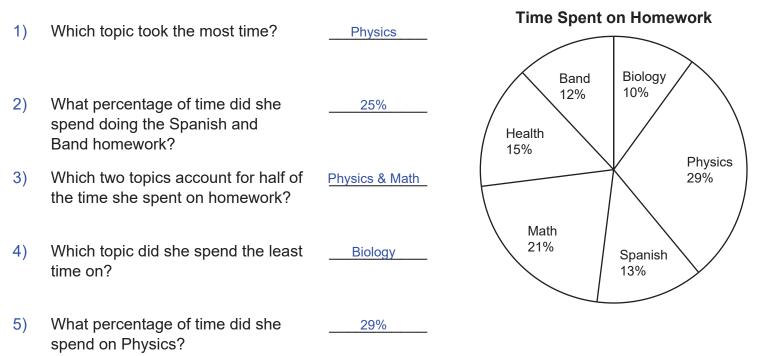

A high school class displayed the results of it's election in a pie graph. Answer the questions based on the pie graph below.

| 1) | Who got the fewest votes?                         | Election Results              |
|----|---------------------------------------------------|-------------------------------|
| ., |                                                   | <br>Kelly                     |
| 2) | What percentage voted for Piper or Mike?          | <br>Piper                     |
| 3) | What percentage voted for Daniel?                 | <br>11%<br>Mike<br>10%<br>13% |
| 4) | Who won the election?                             | <br>John<br>26%               |
| 5) | Which two students account for half of the votes? |                               |

| 1) | Who got the fewest votes?                         | Mileo        | Election Results          |  |
|----|---------------------------------------------------|--------------|---------------------------|--|
| 1) | who got the lewest votes?                         | Mike         | Kelly                     |  |
| 2) | What percentage voted for Piper or Mike?          | 21%          | 16% Sarah<br>24%<br>Piper |  |
| 3) | What percentage voted for Daniel?                 | 13%          | 11%<br>Daniel<br>12%      |  |
| 4) | Who won the election?                             | John         | 13%<br>John<br>26%        |  |
| 5) | Which two students account for half of the votes? | John & Sarah |                           |  |