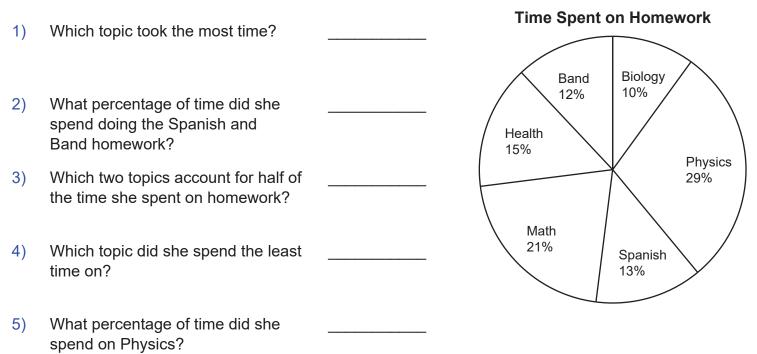

| Name :    | <br>Score : |  |
|-----------|-------------|--|
| Teacher : | <br>Date :  |  |

Sarah tracked the time she spent on homework per topic during one week. Answer the questions based on the pie graph below.

## **Reading Pie Graphs**

Sarah tracked the time she spent on homework per topic during one week. Answer the questions based on the pie graph below.

A high school class displayed the results of it's election in a pie graph. Answer the questions based on the pie graph below.