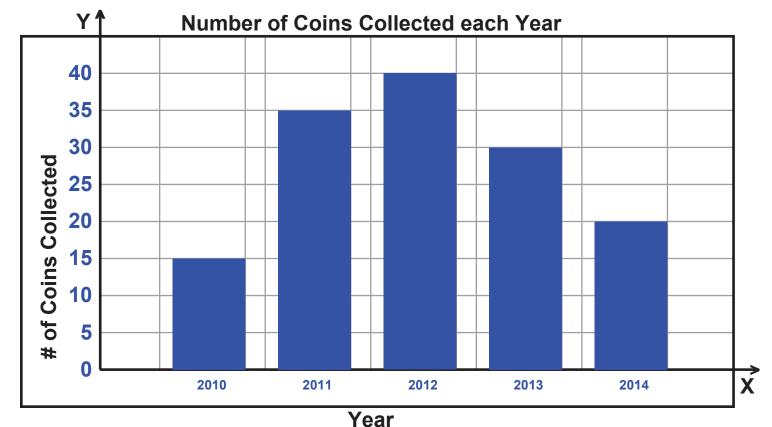

## **Reading Bar Graphs**

Answer the following questions based off the bar graph.

How many coins were collected in 2010?

15

How many coins were collected in 2013?

30

Did the number of coins collected increase or decrease between 2012 and 2013?

Decrease

Were more coins collected in 2012 or 2014?

2012

Which year had the greatest number of coins collected?

2012