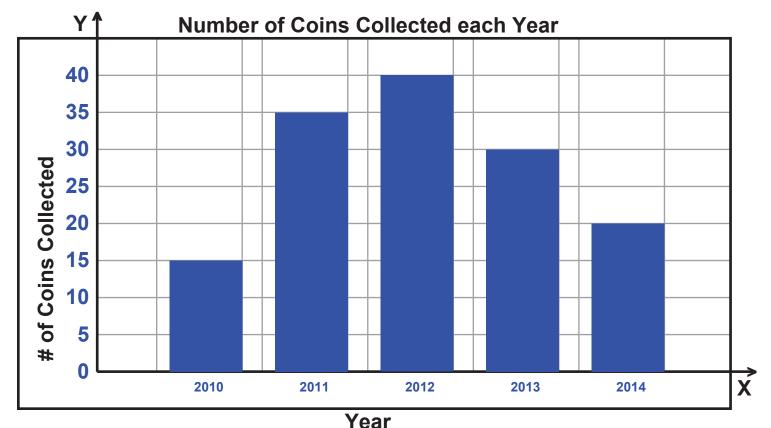

## **Reading Bar Graphs**

Answer the following questions based off the bar graph.

How many coins were collected in 2010?

How many coins were collected in 2013?

Did the number of coins collected increase or decrease between 2012 and 2013?

Were more coins collected in 2012 or 2014?

Which year had the greatest number of coins collected?

| Name :    | <br>Score: |  |
|-----------|------------|--|
| Teacher : | Date :     |  |