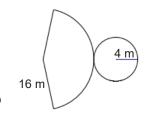

## **Nets Of Solids**

Identify each solid given its net.

1)

2)

3)

Sketch the net of each solid. Label the given measurements.

4)

5)

Sketch the net of each solid. Label the given measurements.

4)

5)

6)

Sketch the solid that can be created from each net. Label the given measurements.

7)

8)

9)