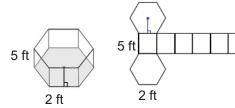

6)

3 in 3 in

Sketch the solid that can be created from each net. Label the given measurements.

7)

8)

9)

| Name: | Score : |  |
|-------|---------|--|
|       |         |  |

Teacher:

Sketch the net of each solid. Label the given measurements.

4)

5)

6)

Sketch the solid that can be created from each net. Label the given measurements.

7)

8)

9)