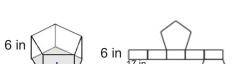

## **Nets Of Solids**

Identify each solid given its net.

1)

2)

3)

Sketch the net of each solid. Label the given measurements.

4)

5)

Sketch the net of each solid. Label the given measurements.

4)

5)

6)

Sketch the solid that can be created from each net. Label the given measurements.

7)

8)

9)