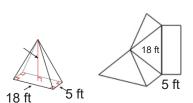

## **Nets Of Solids**

Identify each solid given its net.

1)

2)

3)

Sketch the net of each solid. Label the given measurements.

4)

5)

Sketch the net of each solid. Label the given measurements.

4)

5)

6)

Sketch the solid that can be created from each net. Label the given measurements.

7)

8)

9)