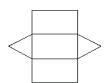

## **Nets Of Solids**

Identify each solid given its net.

1)

2)

3)

Sketch the net of each solid. Label the given measurements.

4)

5)

## **Nets Of Solids**

Identify each solid given its net.

1)

2)

3)

Cylinder

Triangular Prism

Square Pyramid