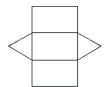

## **Nets Of Solids**

Identify each solid given its net.

1)

2)

3)

Sketch the net of each solid. Label the given measurements.

4)

5)

## **Nets Of Solids**

Identify each solid given its net.

1)

2)

3)

Cylinder

Triangular Prism

Square Pyramid