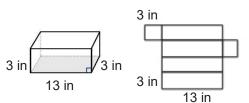

6)

3 in 3 in

Sketch the solid that can be created from each net. Label the given measurements.

7)

8)

9)

| Name: | Score : |  |
|-------|---------|--|
|       |         |  |

Teacher:

Sketch the net of each solid. Label the given measurements.

4)

5)

6)

Sketch the solid that can be created from each net. Label the given measurements.

7)

8)

9)