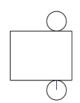

## **Nets Of Solids**

Identify each solid given its net.

1)

2)

3)

Sketch the net of each solid. Label the given measurements.

4)

5)

## **Nets Of Solids**

Identify each solid given its net.

1)

2)

3)

Cylinder

Triangular Prism

Square Pyramid