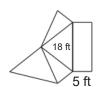

## **Nets Of Solids**

Identify each solid given its net.

1)

2)

3)

Sketch the net of each solid. Label the given measurements.

4)

5)

## **Nets Of Solids**

Identify each solid given its net.

1)

2)

3)

Cylinder

Triangular Prism

Square Pyramid