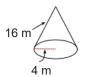

## **Nets Of Solids**

Identify each solid given its net.

1)

2)

3)

Sketch the net of each solid. Label the given measurements.

4)

5)

Sketch the net of each solid. Label the given measurements.

4)

5)

6)

Sketch the solid that can be created from each net. Label the given measurements.

7)

8)

9)