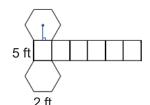

## **Nets Of Solids**

Identify each solid given its net.

1)

2)

3)

Sketch the net of each solid. Label the given measurements.

4)

5)

## **Nets Of Solids**

Identify each solid given its net.

1)

2)

3)

Cylinder

Triangular Prism

Square Pyramid