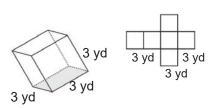

6)

3 in 3 in

Sketch the solid that can be created from each net. Label the given measurements.

7)

8)

9)

| Name: | Score : |  |
|-------|---------|--|
|       |         |  |

Teacher:

Sketch the net of each solid. Label the given measurements.

4)

5)

6)

Sketch the solid that can be created from each net. Label the given measurements.

7)

8)

9)