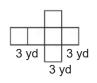

6)

3 in 3 in

Sketch the solid that can be created from each net. Label the given measurements.

7)

8)

9)

| Name: | Score : |  |
|-------|---------|--|
|       |         |  |

Teacher:

Sketch the net of each solid. Label the given measurements.

4)

5)

6)

Sketch the solid that can be created from each net. Label the given measurements.

7)

8)

9)