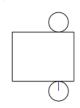

6)

3 in 3 in

Sketch the solid that can be created from each net. Label the given measurements.

7)

8)

9)

| Name: | Score : |  |
|-------|---------|--|
|       |         |  |

Teacher:

Sketch the net of each solid. Label the given measurements.

4)

5)

6)

Sketch the solid that can be created from each net. Label the given measurements.

7)

8)

9)