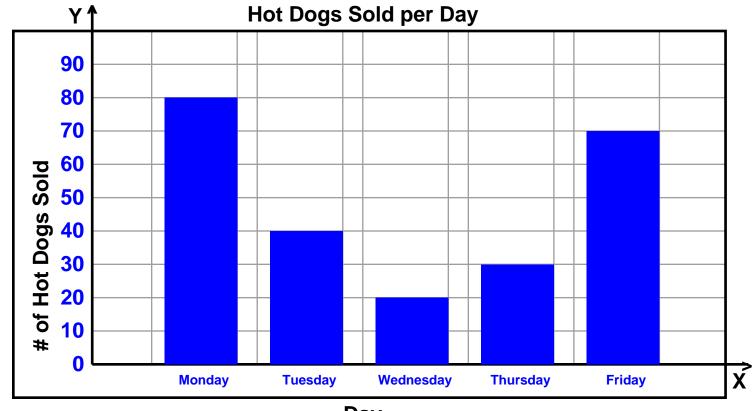

## **Reading Bar Graphs**

Answer the following questions based off the bar graph.

Day

How many hot dogs were sold on Monday?

How many hot dogs were sold on Wednesday?

Did the number of hot dogs sold increase or decrease between Tuesday and Wednesday?

Were more hot dogs sold in Thursday or Friday?

Which day had the fewest number of hot dogs sold?

| Name :    | <br>Score: |  |
|-----------|------------|--|
| Teacher · | Date :     |  |