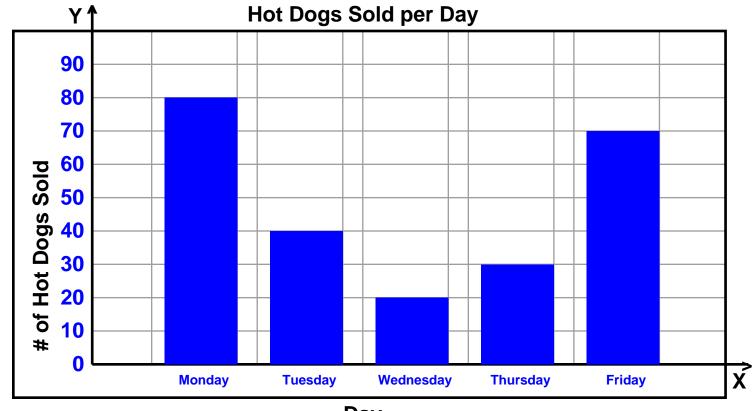

## **Reading Bar Graphs**

Answer the following questions based off the bar graph.

Day

How many hot dogs were sold on Monday?

80

How many hot dogs were sold on Wednesday?

20

Did the number of hot dogs sold increase or decrease between Tuesday and Wednesday?

Decrease

Were more hot dogs sold in Thursday or Friday?

Friday

Which day had the fewest number of hot dogs sold?

Wednesday