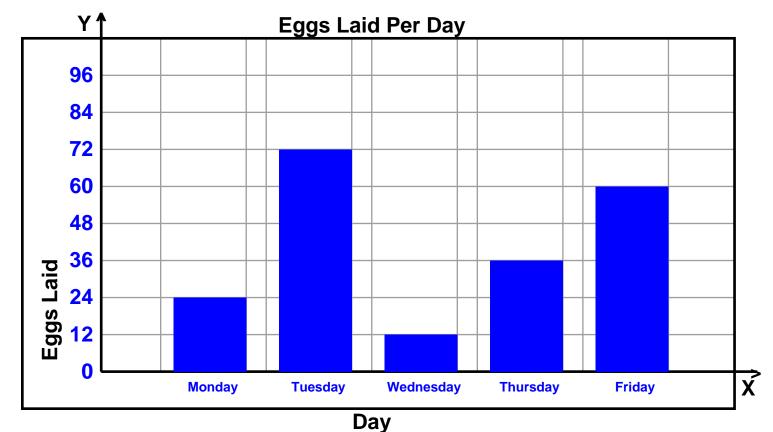

## **Reading Bar Graphs**

Answer the following questions based off the bar graph.

How many eggs were laid on Thursday?

How many eggs were laid on Monday?

Did the number of eggs laid increase or decrease between

Monday and Tuesday?

Were more eggs laid on Wednesday or Friday?

Which day had the fewest number of eggs laid?

| Name : _  | <br>Score : |  |
|-----------|-------------|--|
| Teacher : | <br>Date:   |  |

## **Reading Bar Graphs**

Answer the following questions based off the bar graph.

How many eggs were laid on Thursday?

36

How many eggs were laid on Monday?

24

Did the number of eggs laid increase or decrease between Monday and Tuesday?

Increase

Were more eggs laid on Wednesday or Friday?

Friday

Which day had the fewest number of eggs laid?

Wednesday