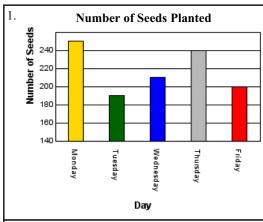

## **Bar Graphs**

Complete.

Enter answers in text boxes

a. Three-fourths of the seeds planted on Thursday were watermelon seeds. How many of the seeds planted on Thursday were not watermelon seeds?

**b.** What is the median of the data?

**c.** What is the average number of seeds planted? Round your answer to the nearest seed.

**a.** What is the median of the data?

**b.** What is the range of the data?

**c.** Two-thirds of the words in the paragraph began with a vowel. How many words began with a vowel?