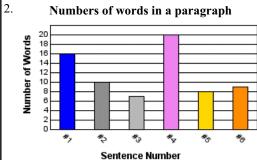

**c.** What is the average number of seeds planted? Round your answer to the nearest seed.

**a.** What is the median of the data?

**b.** What is the range of the data?

**c.** Two-thirds of the words in the paragraph began with a vowel. How many words began with a vowel?