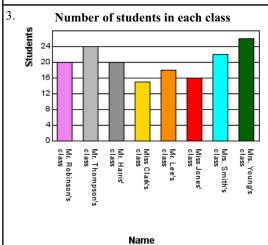

a. Which class has the fewest students?

**b.** How many students are in Miss Clark's class?

**c.** If a third of the students in Miss Clark's class are girls, how many boys are in Miss Clark's class?