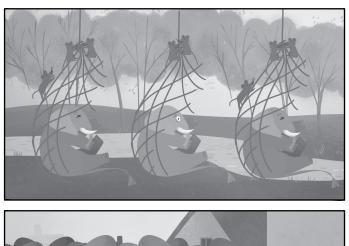

## Part II

Write numbers next to these pictures to put them in the order that they occur in the fable The Elephants and the King of Mice.

| I |  |  |
|---|--|--|