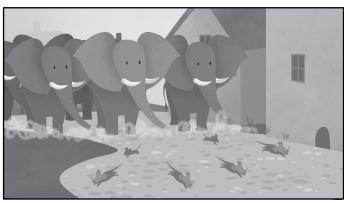

## Part II

Write numbers next to these pictures to put them in the order that they occur in the fable The Elephants and the King of Mice.

| I |  |  |
|---|--|--|