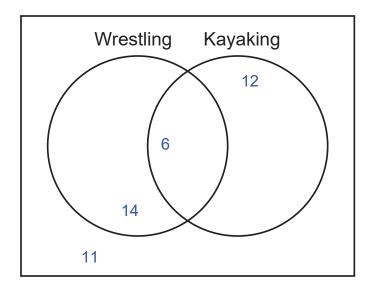

## Answer the Questions Based on the Venn Diagram

1) How many students like Wrestling ? \_\_\_\_\_20

2) How many students do not like both Wrestling and Kayaking ? 37

3) How many students do not like Wrestling ? 23

- 4) How many students do not like either Wrestling or Kayaking? <u>11</u>
- 5) How many students only like Kayaking ? 12
- 6) How many students only like Wrestling ? 14
- 7) How many students like both Wrestling and Kayaking? 6
- 8) How many students like Kayaking ? <u>18</u>
- 9) How many students like Wrestling or Kayaking ? 32
- 10) How many students do not like Kayaking ? 25