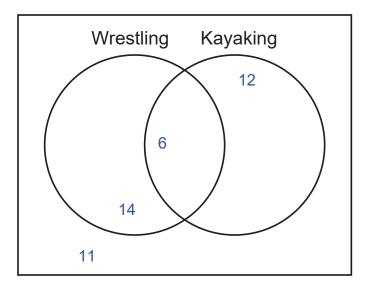

## Answer the Questions Based on the Venn Diagram

1) How many students like Wrestling ? \_\_\_\_\_

2) How many students do not like both Wrestling and Kayaking ?\_\_\_\_\_

3) How many students do not like Wrestling ? \_\_\_\_\_

- 4) How many students do not like either Wrestling or Kayaking?
- 5) How many students only like Kayaking ? \_\_\_\_\_
- 6) How many students only like Wrestling?
- 7) How many students like both Wrestling and Kayaking?
- 8) How many students like Kayaking ? \_\_\_\_\_
- 9) How many students like Wrestling or Kayaking ? \_\_\_\_\_
- 10) How many students do not like Kayaking?