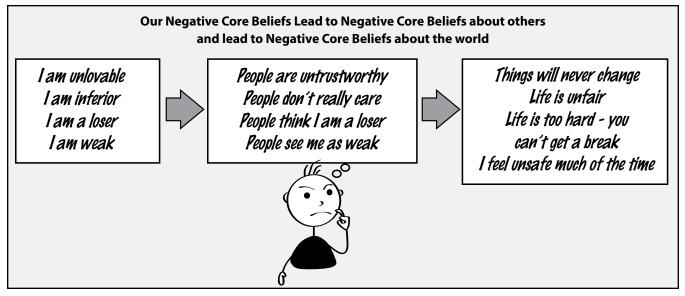

Our negative core beliefs about ourselves will influence the way see see other people and the way we see the world. If we see ourselves with a negative filter, our world view will be smudged like we are wearing dirty glasses, and this filmy haze will be tainted with our negative perceptions. Our view of the world and our place in it results from our core internal beliefs about ourselves.

Those who tend to harbor negative core beliefs about themselves see others and the world as unsafe and menacing.

On the other hand, those individuals who have a positive core belief about themselves see others and the world as offering support, positivity and safety.