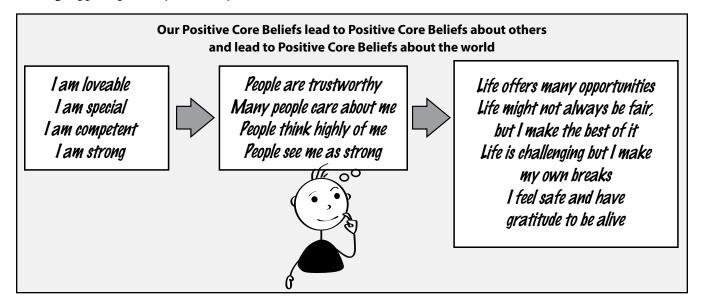

Our negative core beliefs about ourselves will influence the way see see other people and the way we see the world. If we see ourselves with a negative filter, our world view will be smudged like we are wearing dirty glasses, and this filmy haze will be tainted with our negative perceptions. Our view of the world and our place in it results from our core internal beliefs about ourselves.

Those who tend to harbor negative core beliefs about themselves see others and the world as unsafe and menacing.

On the other hand, those individuals who have a positive core belief about themselves see others and the world as offering support, positivity and safety.