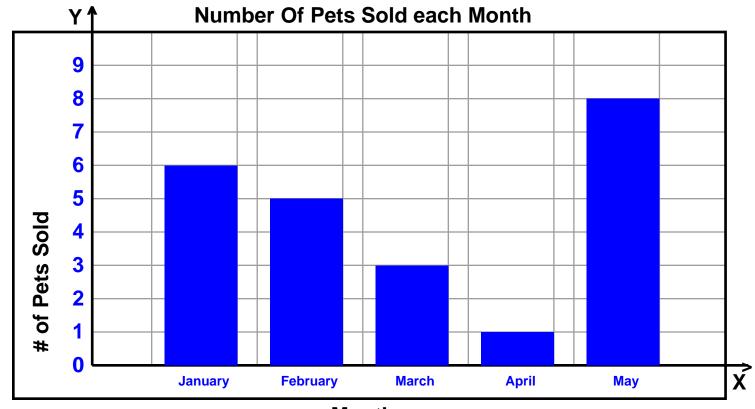

## **Month**

| How many pets were sold in March?                                            |  |  |
|------------------------------------------------------------------------------|--|--|
|                                                                              |  |  |
| How many pets were sold in April?                                            |  |  |
| Did the number of note cold increase or decrease between                     |  |  |
| Did the number of pets sold increase or decrease between February and March? |  |  |
| Were more pets sold in February or May?                                      |  |  |

Which month had the greatest number of pets sold?

| Name :   | Score:    |  |
|----------|-----------|--|
| Teacher: | <br>Date: |  |

## **Month**

| How many pets were sold in April? | 1 |  |
|-----------------------------------|---|--|

Did the number of pets sold increase or decrease between February and March?

How many pets were sold in March?

Were more pets sold in February or May? \_\_\_\_\_\_

Which month had the greatest number of pets sold?

May

Decrease