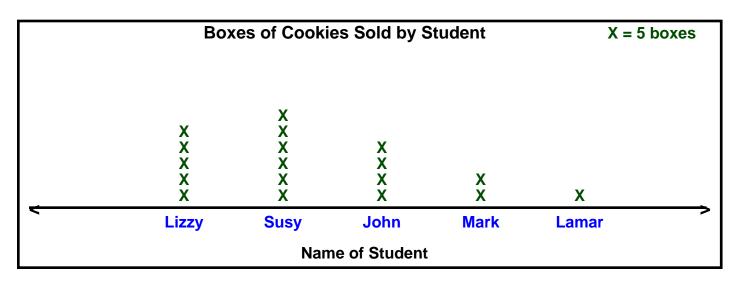

## **Interpreting Line Plots**

Five students wrote down how many boxes of cookies they sold. Answer the questions.

- 1) How many cookie boxes did Mark sell?
- 2) Did Susy or Lizzy sell more boxes of cookies?
- 3) How many boxes of cookies did Lamar sell?
- 4) Which student(s) (if any) sold more than 35 boxes of cookies?
- 5) Which student sold the most boxes of cookies?
- 6) How many boxes of cookies did the girls (Lizzy and Susy) sell?
- 7) Which student sold the fewest boxes of cookies?
- 8) How many boxes of cookies were sold by John?
- 9) What is the absolute difference in boxes sold between Mark and Lizzy?
- 10) In total, how many boxes of cookies did the students sell?

## **Interpreting Line Plots**

Five students wrote down how many boxes of cookies they sold. Answer the questions.

|                 | Boxes of Cookies Sold by Student |                            |                  |        | X = 5 boxes |     |
|-----------------|----------------------------------|----------------------------|------------------|--------|-------------|-----|
|                 | 25                               | 30                         | 20               | 10     | 5           |     |
|                 | X<br>X<br>X<br>X<br>X            | X<br>X<br>X<br>X<br>X<br>X | X<br>X<br>X<br>X | X<br>X | X           |     |
|                 | Lizzy                            | Susy                       | John             | Mark   | Lamar       | ~ ~ |
| Name of Student |                                  |                            |                  |        |             |     |

| 1)  | How many cookie boxes did Mark sell?                                  | 10    |
|-----|-----------------------------------------------------------------------|-------|
| 2)  | Did Susy or Lizzy sell more boxes of cookies?                         | Susy  |
| 3)  | How many boxes of cookies did Lamar sell?                             | 5     |
| 4)  | Which student(s) (if any) sold more than 35 boxes of cookies?         | None  |
| 5)  | Which student sold the most boxes of cookies?                         | Susy  |
| 6)  | How many boxes of cookies did the girls (Lizzy and Susy) sell?        | 55    |
| 7)  | Which student sold the fewest boxes of cookies?                       | Lamar |
| 8)  | How many boxes of cookies were sold by John?                          | 20    |
| 9)  | What is the absolute difference in boxes sold between Mark and Lizzy? | 15    |
| 10) | In total, how many boxes of cookies did the students sell?            | 90    |